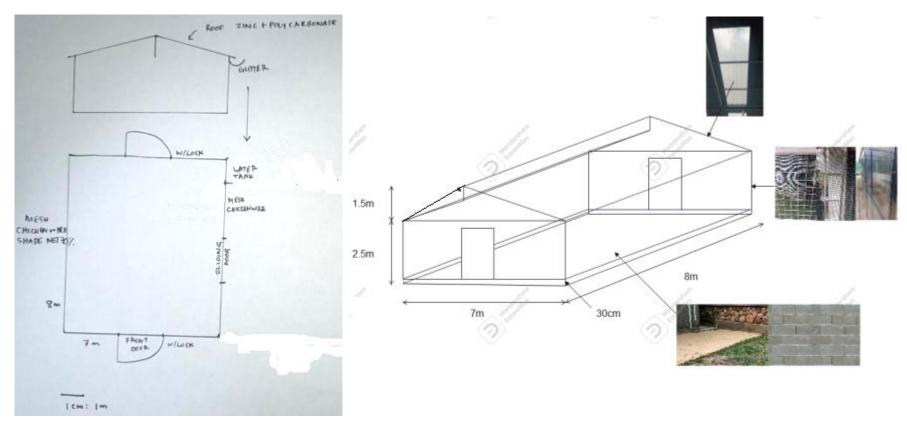

avate and cart away the existing soil from the existing garden beds                         |  |
|     | 50m2                                                                                                                                                                                                                                           | b.Supply and layout barrier mat at the base of the excavated beds                                |  |
|     | 3m3                                                                                                                                                                                                                                            | c.Supply and backfill with potting mix with minimum pH 6.0                                       |  |



Plan of plant shadehouse and material used.